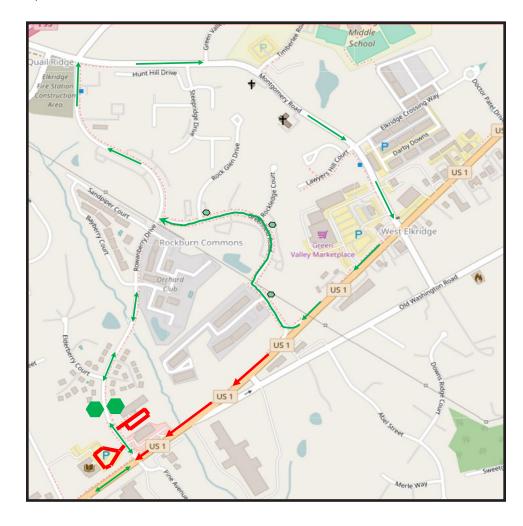

**Southbound Route 409/Purple** leaving Elkridge Corners will now turn right onto Greenfield Road providing new access to apartment complexes. The route will continue left onto Rowanberry Drive to Route 1 south stopping at points on Greenfield Road and Rowanberry Drive, including the Elkridge Library and Parkview Apartments. Two shelters will be added along Rowanberry Drive for patrons of the library and residents of Parkview Apartments.